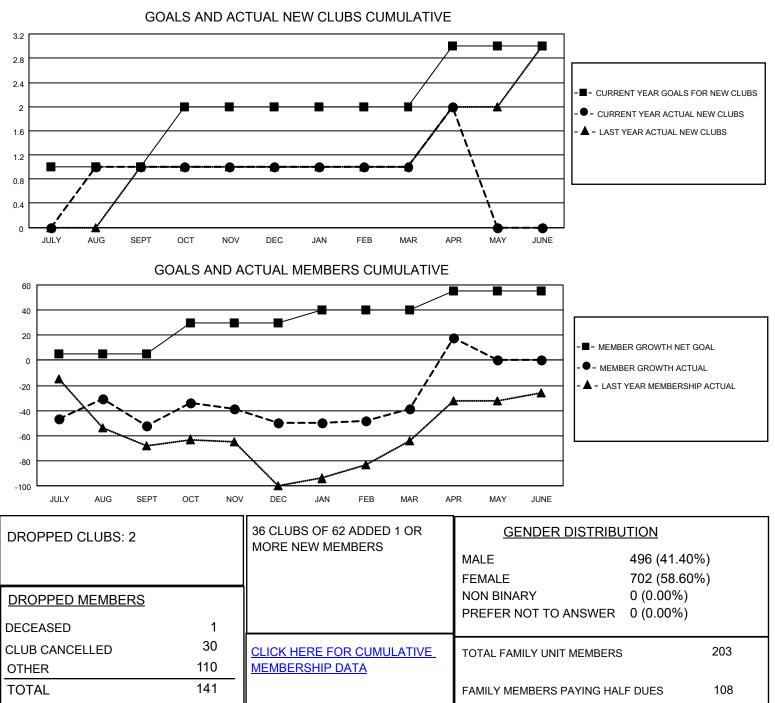

## LOCATION TURKEY

District 118 R

Results as of: 4/30/2023

| Clubs                 |               |           |               | Members               |                         |                         |                                                    |
|-----------------------|---------------|-----------|---------------|-----------------------|-------------------------|-------------------------|----------------------------------------------------|
| RESULTS FOR 2022-2023 |               |           |               | RESULTS FOR 2022-2023 |                         |                         |                                                    |
| QUARTER               | NEW CLUB GOAL | NEW CLUBS | DROPPED CLUBS | QUARTER MEI           | MBER GROWTH NET<br>GOAL | MEMBER GROWTH<br>ACTUAL | DROPPED<br>MEMBERS ACTUAL<br>(including transfers) |
| JULY/AUG/SEPT         | 1             | 1         | 2             | JULY/AUG/SEPT         | 5                       | 47                      | 83                                                 |
| OCT/NOV/DEC           | 1             | 0         | 0             | OCT/NOV/DEC           | 25                      | 38                      | 35                                                 |
| JAN/FEB/MAR           | 0             | 0         | 0             | JAN/FEB/MAR           | 10                      | 33                      | 20                                                 |
| APR/MAY/JUNE          | 1             | 1         | 0             | APR/MAY/JUNE          | 15                      | 62                      | 4                                                  |